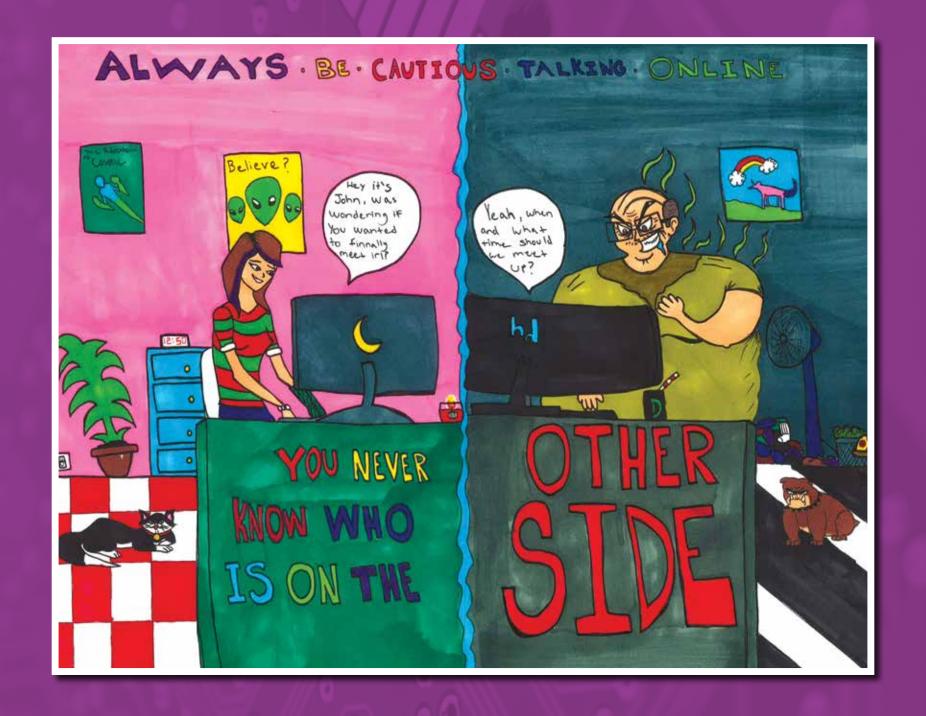

B9% of teens have their

own smartphone

**DID YOU KNOW?** 

57%

of teens say social media distracts them when they should be doing homework

For more information, visit: PTA.org/Connected

The poster art work located throughout the calendar was developed by students in the K-12 grade levels who participated in the 2019 Arizona Cyber Security State Awareness Poster Contest.