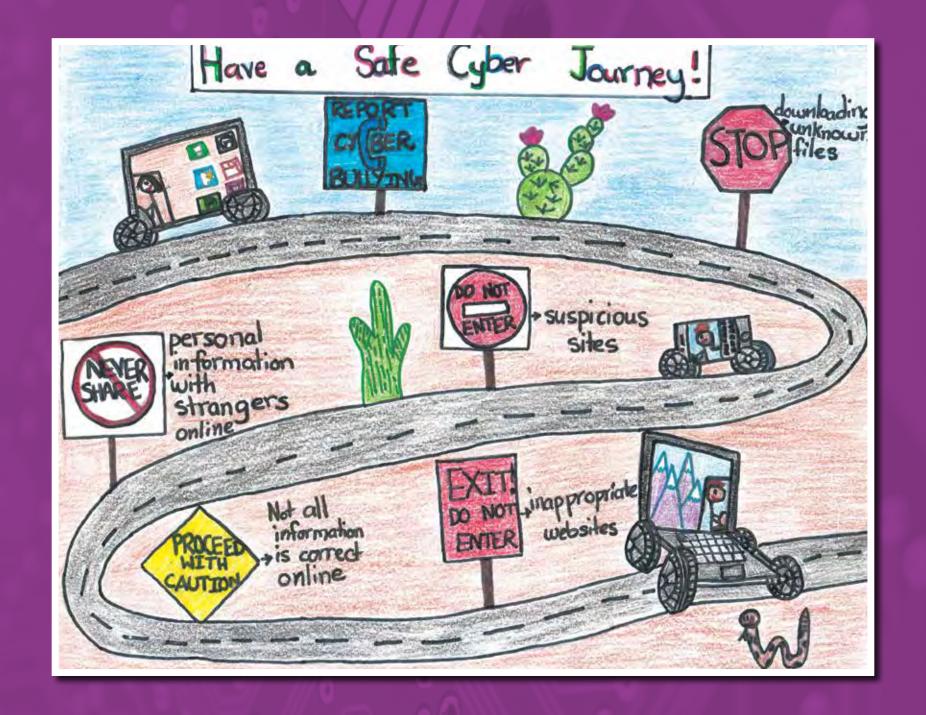

B9% of teens have their

own smartphone

**DID YOU KNOW?** 

57%

of teens say social media distracts them when they should be doing homework

For more information, visit: PTA.org/Connected

The poster art work located throughout the calendar was developed by students in the K-12 grade levels who participated in the 2019 Arizona Cyber Security State Awareness Poster Contest.