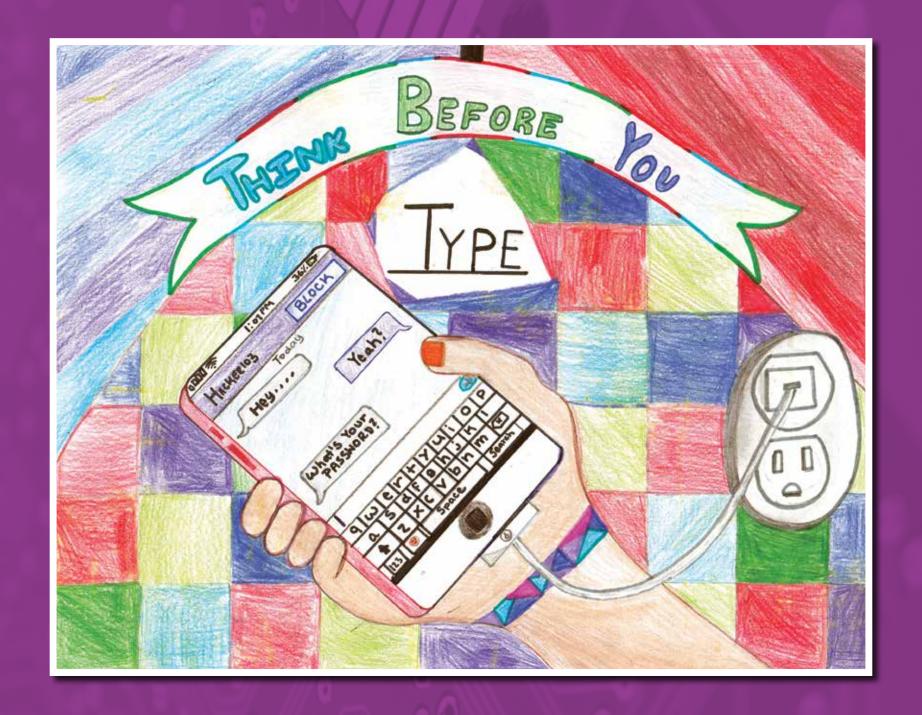

B9% of teens have their

own smartphone

**DID YOU KNOW?** 

57%

of teens say social media distracts them when they should be doing homework

For more information, visit: PTA.org/Connected

The poster art work located throughout the calendar was developed by students in the K-12 grade levels who participated in the 2019 Arizona Cyber Security State Awareness Poster Contest.