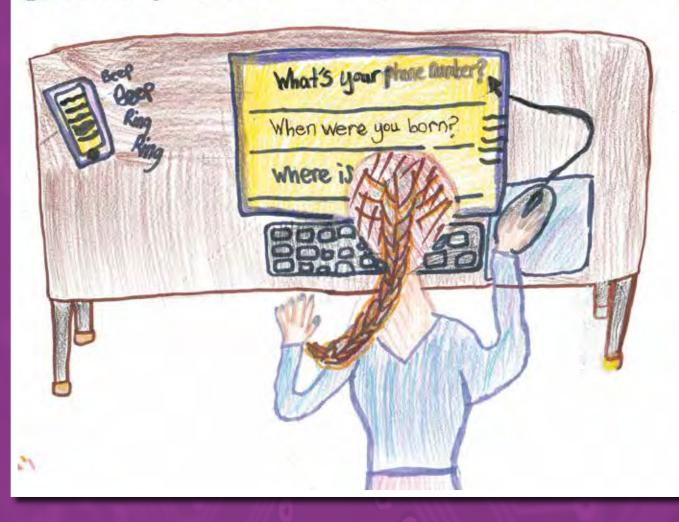

# KEEP YOUR INFORMATION SAFES DON'T ACCEPT CALLS FROM STRANGERS

B9% of teens have their

own smartphone

**DID YOU KNOW?** 

57%

of teens say social media distracts them when they should be doing homework

For more information, visit: PTA.org/Connected

The poster art work located throughout the calendar was developed by students in the K-12 grade levels who participated in the 2019 Arizona Cyber Security State Awareness Poster Contest.