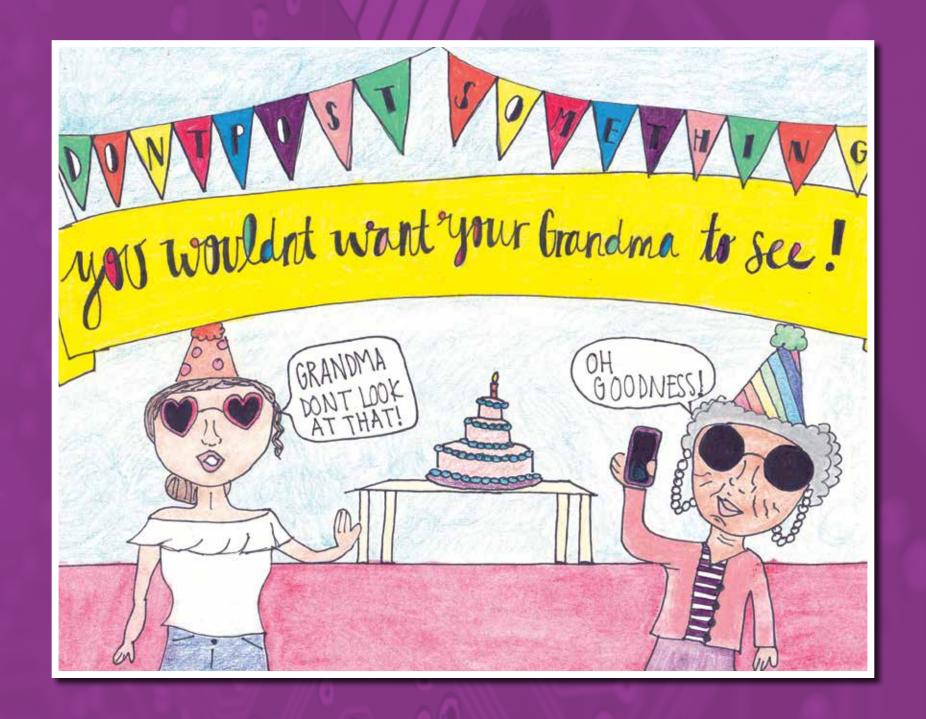

B9% of teens have their

own smartphone

**DID YOU KNOW?** 

57%

of teens say social media distracts them when they should be doing homework

For more information, visit: PTA.org/Connected

The poster art work located throughout the calendar was developed by students in the K-12 grade levels who participated in the 2019 Arizona Cyber Security State Awareness Poster Contest.