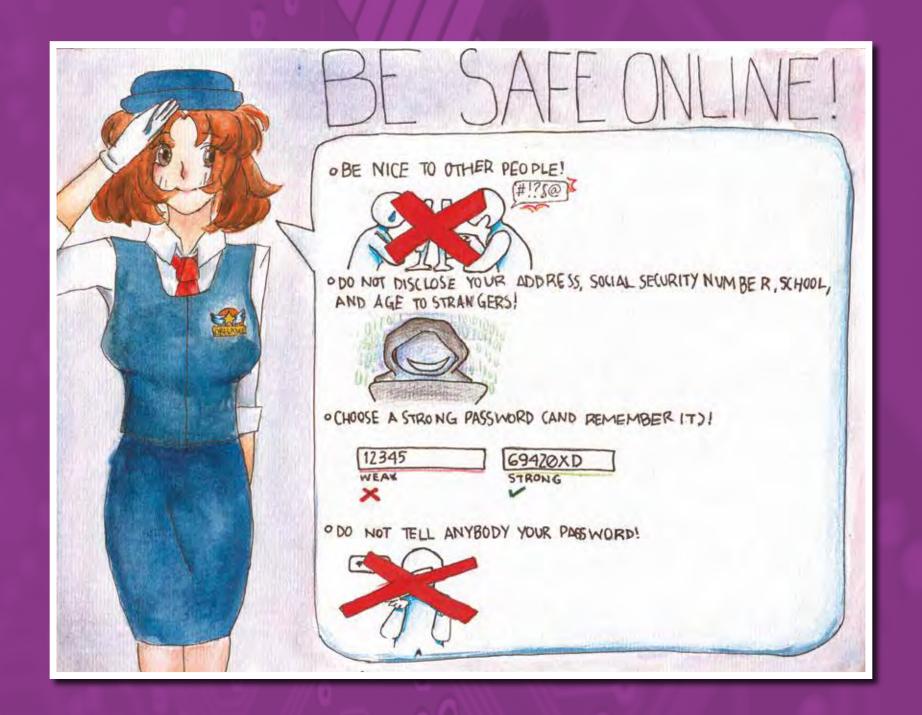

B9% of teens have their

own smartphone

**DID YOU KNOW?** 

57%

of teens say social media distracts them when they should be doing homework

For more information, visit: PTA.org/Connected

The poster art work located throughout the calendar was developed by students in the K-12 grade levels who participated in the 2019 Arizona Cyber Security State Awareness Poster Contest.