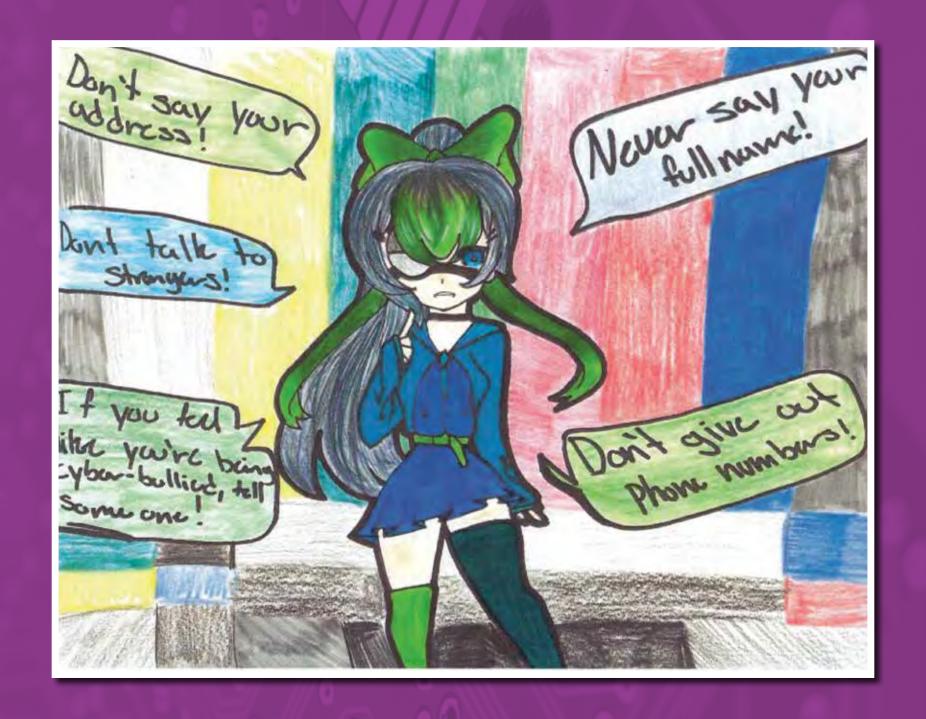

B9% of teens have their

own smartphone

**DID YOU KNOW?** 

57%

of teens say social media distracts them when they should be doing homework

For more information, visit: PTA.org/Connected

The poster art work located throughout the calendar was developed by students in the K-12 grade levels who participated in the 2019 Arizona Cyber Security State Awareness Poster Contest.