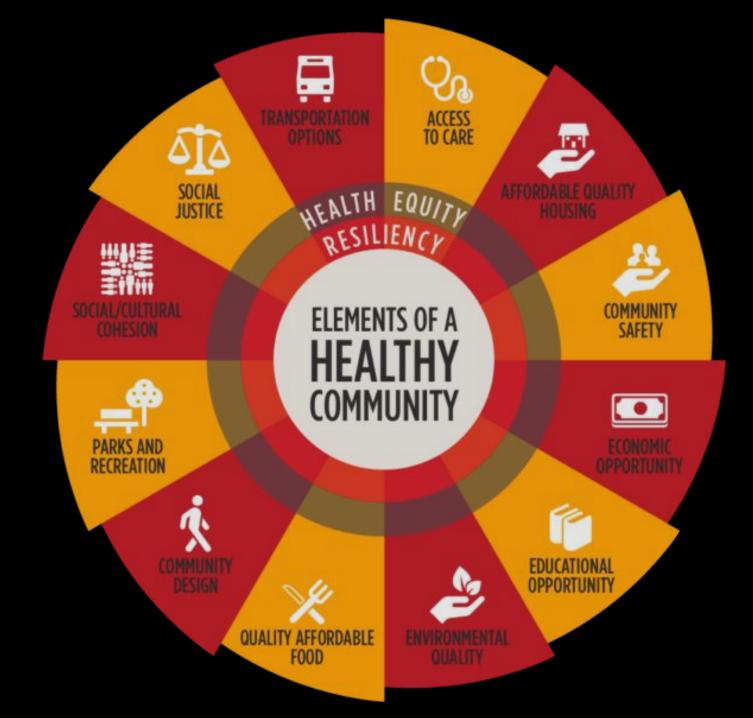

"A healthy community is one where people have the opportunity to make healthy choices, in environments that are safe, free from violence, and designed to promote health. Factors that influence health range from early childhood education to quality housing and jobs and include many other areas of community development such as financial inclusion, access to health clinics and healthy food, sustainable energy, and transportation."

## **Need for Community HUB**

- Disparities
  - Health
  - Education
  - Economic
- Disproportionate Representation
  - Foster Care
- Trauma
  - Systemic
- Resilience
  - Community HUB