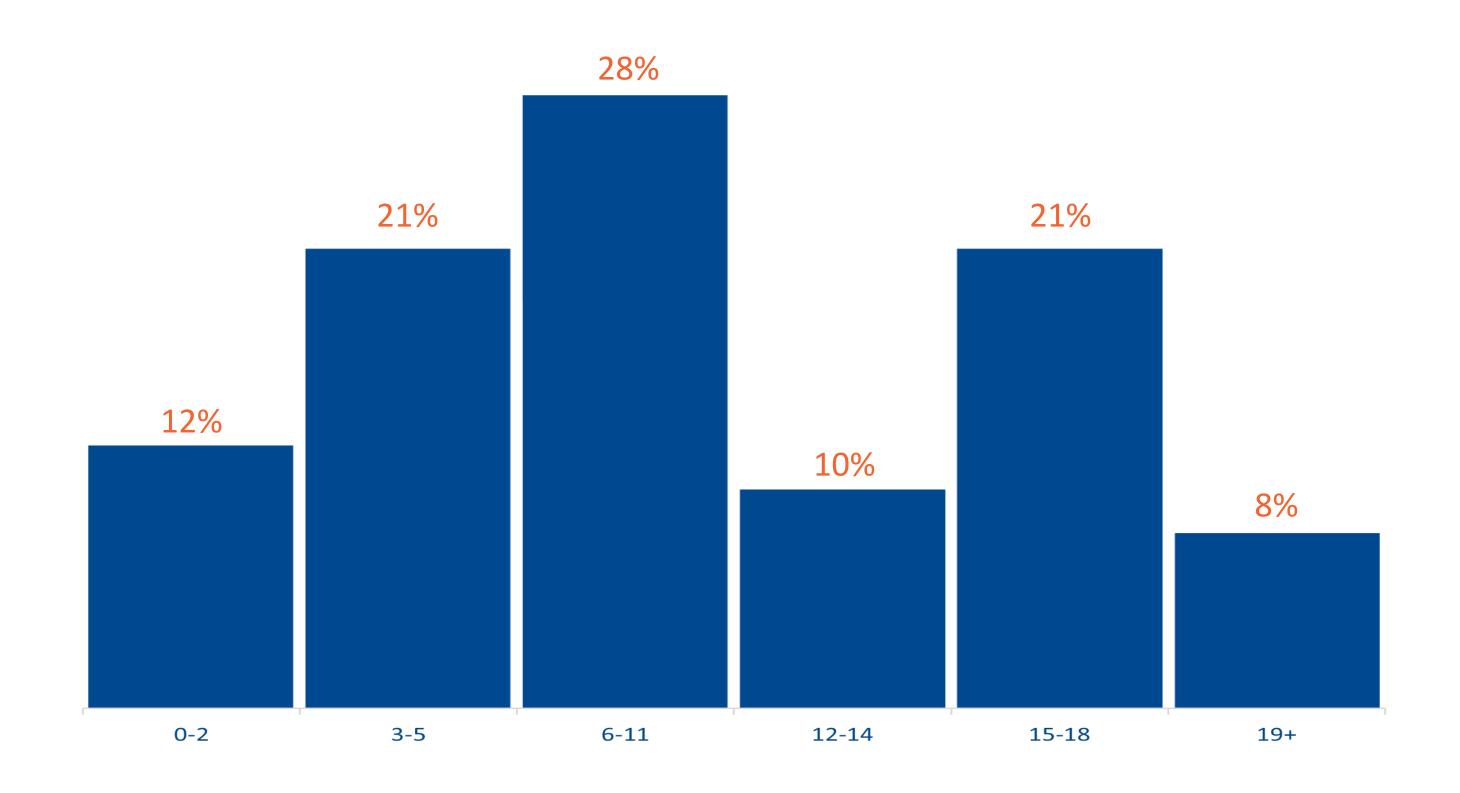

## NANNETTE'S FAMILY







#### **OUR MISSION**



Strengthening families and systems of care to improve outcomes for children with disabilities and special health care needs.

#### RAISING SPECIAL KIDS STATEWIDE SERVICES



Connections with a trained Parent Mentor skilled at providing information and support.



Accurate,
authoritative
information related
to your child's
disability or special
health condition.



Special education consultations, training, and problem-resolution services.



Education and coaching for parents to learn the most effective methods in managing challenging behavior.



#### AGE DISTRIBUTION (0 - 26yrs)



#### DISABILITIES SERVED



## WE HELP FAMILIES PROBLEM SOLVE











#### WHAT DOES IT LOOK LIKE?

## MULTI-TIERED SUPPORT





## PARENT TRAINING

- Parent Training and Information Center (USDOE)
- Family to Family Health Information Center (HRSA)









# PARENTTO-PARENT PROGRAM











- Available in Spanish
- Monitored & evaluated

## PARENT LEADERSHIP



- Parent-to-parent mentoring
- Parent panels
- Community outreach events
- Systems level advisory groups, councils and committees
- Policy development and review
- Public speaking, media interviews
- Training curriculum and materials preparation

#### HOW TO REFER A PARENT TO RSK



- Complete our referral form so that we can contact the family
- Families can call us directly or fill out a form on our website
- www.raisings