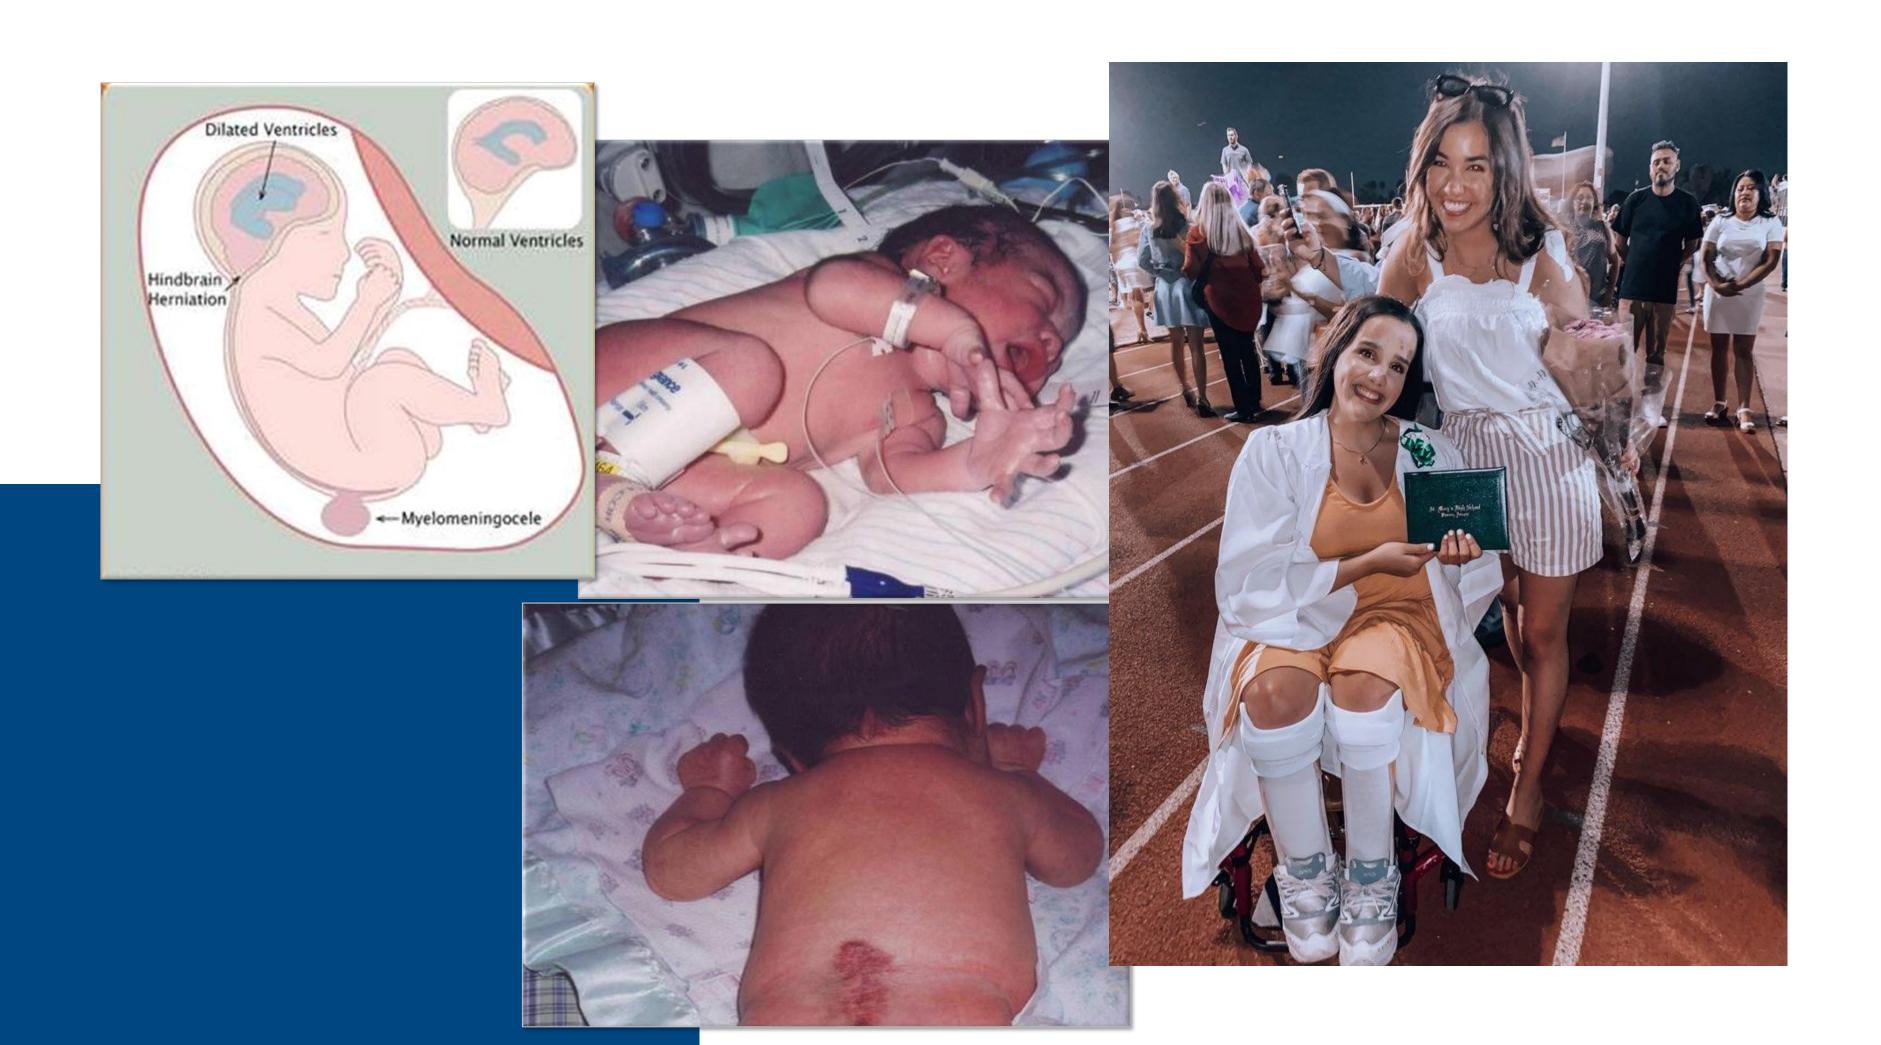

## NANNETTE'S FAMILY







#### **OUR MISSION**



Strengthening families and systems of care to improve outcomes for children with disabilities and special health care needs.

#### RAISING SPECIAL KIDS STATEWIDE SERVICES



Connections with a trained Parent Mentor skilled at providing information and support.



Accurate,
authoritative
information related
to your child's
disability or special
health condition.



Special education consultations, training, and problem-resolution services.



Education and coaching for parents to learn the most effective methods in managing challenging behavior.



#### AGE DISTRIBUTION (0 - 26yrs)



#### DISABILITIES SERVED



## WE HELP FAMILIES PROBLEM SOLVE











#### WHAT DOES IT LOOK LIKE?

## MULTI-TIERED SUPPORT





## PARENT TRAINING

- Parent Training and Infor