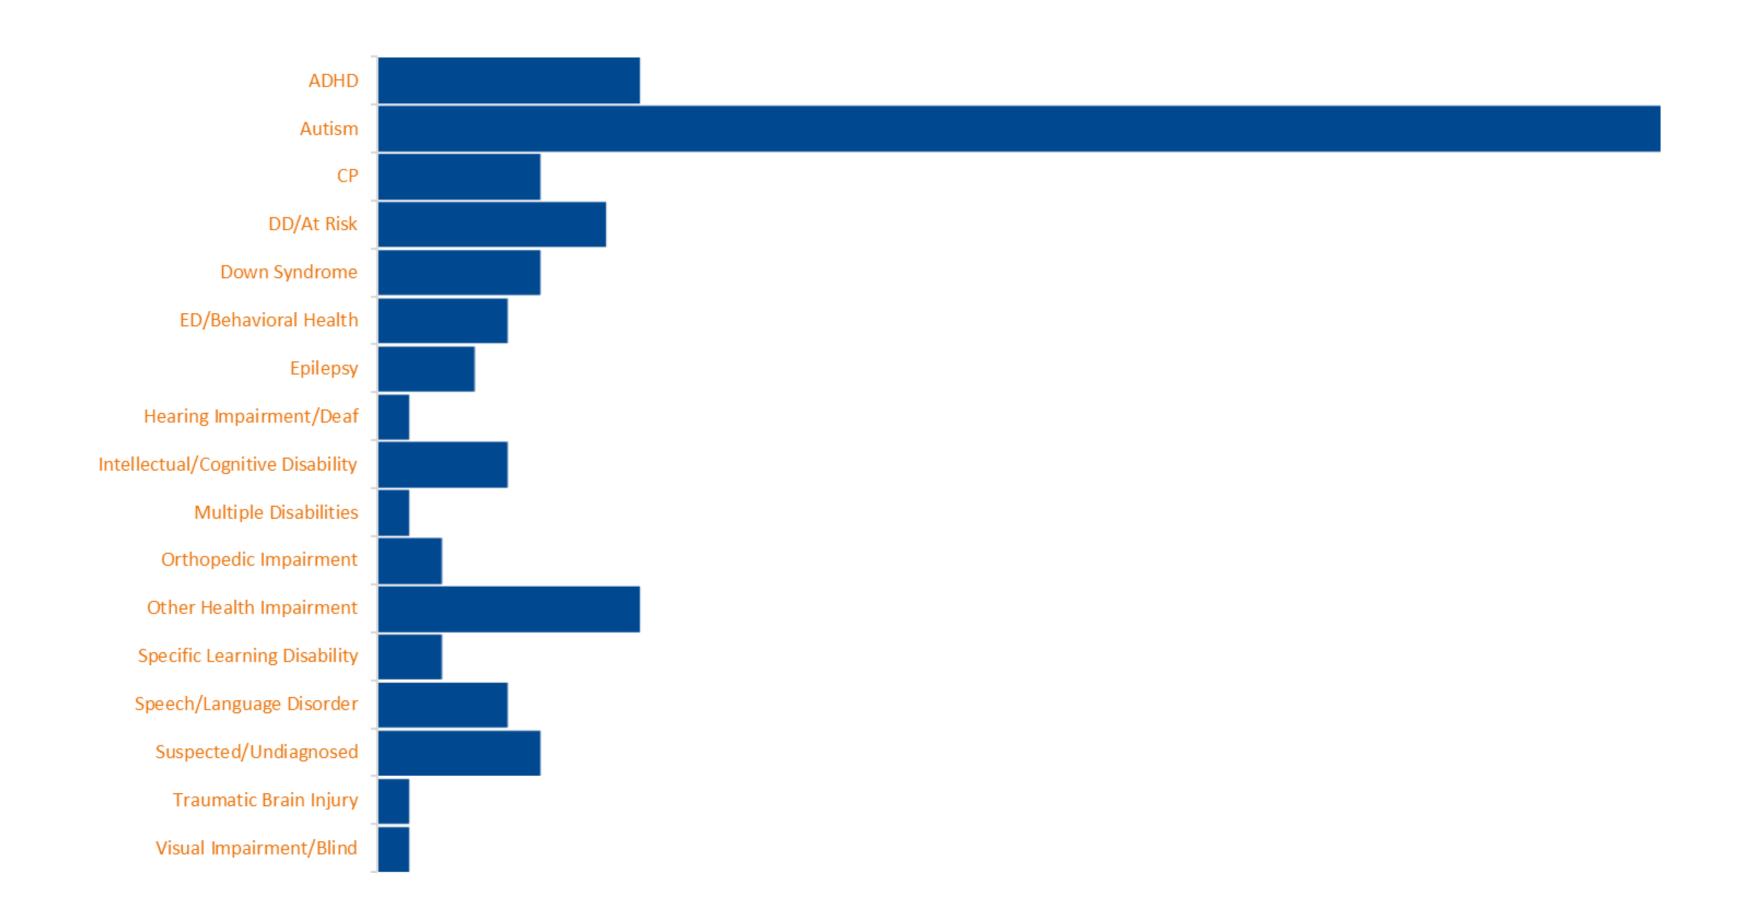

## NANNETTE'S FAMILY







#### **OUR MISSION**



Strengthening families and systems of care to improve outcomes for children with disabilities and special health care needs.

#### RAISING SPECIAL KIDS STATEWIDE SERVICES



Connections with a trained Parent Mentor skilled at providing information and support.



Accurate,
authoritative
information related
to your child's
disability or special
health condition.



Special education consultations, training, and problem-resolution services.



Education and coaching for parents to learn the most effective methods in managing challenging behavior.



#### AGE DISTRIBUTION (0 - 26yrs)



#### DISABILITIES SERVED



## WE HELP FAMILIES PROBLEM SOLVE











#### WHAT DOES IT LOOK LIKE?

## MULTI-TIERED SUPPORT





## PARENT TRAINING

- Parent Training and Information Center (USDOE)
- Family to Family Health Information Center (HRSA)









# PARENTTO-PARENT PROGRAM











- Available in Spanish
- Monitored & evaluated

## PARENT LEADERSHIP



- Parent-to-parent mentoring
- Parent panels
- Community outreach events
- Systems level advisory groups, councils and committees
- Policy development and review
- Public speaking, media interviews
- Training curriculum and materials preparation

#### HOW TO REFER A PARENT TO RSK



- Complete our referral form so that we can contact the family
- Families can call us directly or fill out a form on our website
- www.raisingspecialkids.org











##