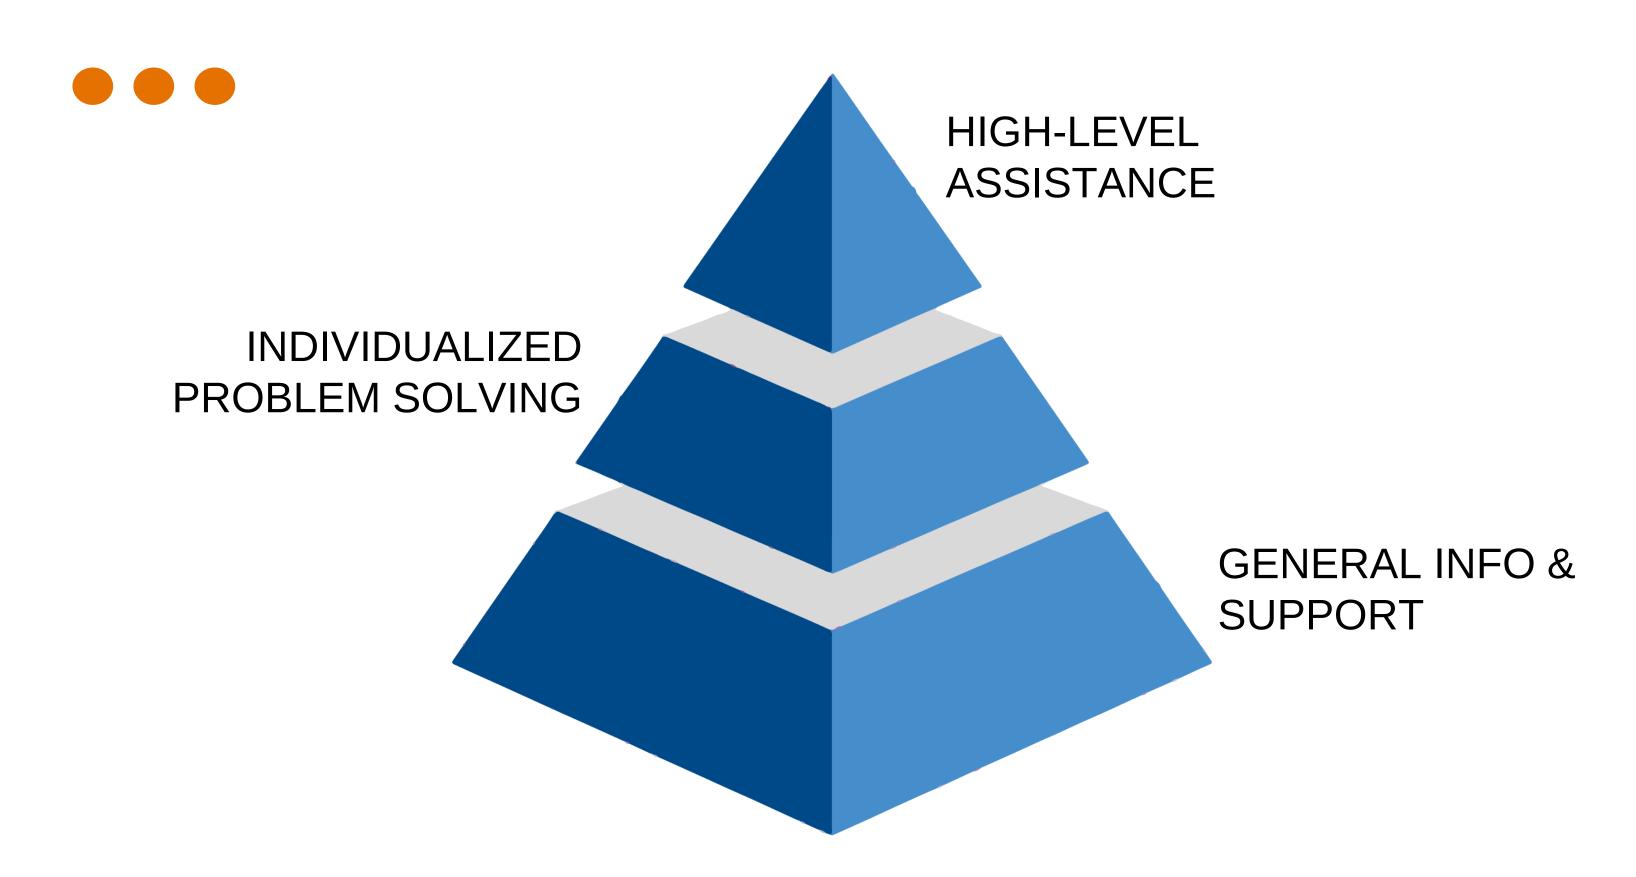

## NANNETTE'S FAMILY







#### **OUR MISSION**



Strengthening families and systems of care to improve outcomes for children with disabilities and special health care needs.

#### RAISING SPECIAL KIDS STATEWIDE SERVICES



Connections with a trained Parent Mentor skilled at providing information and support.



Accurate,
authoritative
information related
to your child's
disability or special
health condition.



Special education consultations, training, and problem-resolution services.



Education and coaching for parents to learn the most effective methods in managing challenging behavior.



#### AGE DISTRIBUTION (0 - 26yrs)



#### DISABILITIES SERVED



## WE HELP FAMILIES PROBLEM SOLVE











#### WHAT DOES IT LOOK LIKE?

## MULTI-TIERED SUPPORT





## PARENT TRAINING

- Parent Training and Information Center (USDOE)
- Family to Family Health Information Center (HRSA)









# PARENTTO-PARENT PROGRAM











- Available in Spanish
- Monitored & evaluated

## PARENT LEADERSHIP



- Parent-to-parent mentoring
- Parent panels
- Community outreach events
- Systems level advisory groups, councils and committees
- Policy development and review
- Public speaking, media interviews
- Training curriculum and materials preparation

#### HOW TO REFER A PARENT TO RSK



- Complete our referral form so that we can contact the family
- Families can call us directly or fill out a form on our website
- www.raisingspecialkids.org











## QUESTIONS?





#### RAISINGSPECIALKIDS.ORG

602-242-4366



800-237-3007